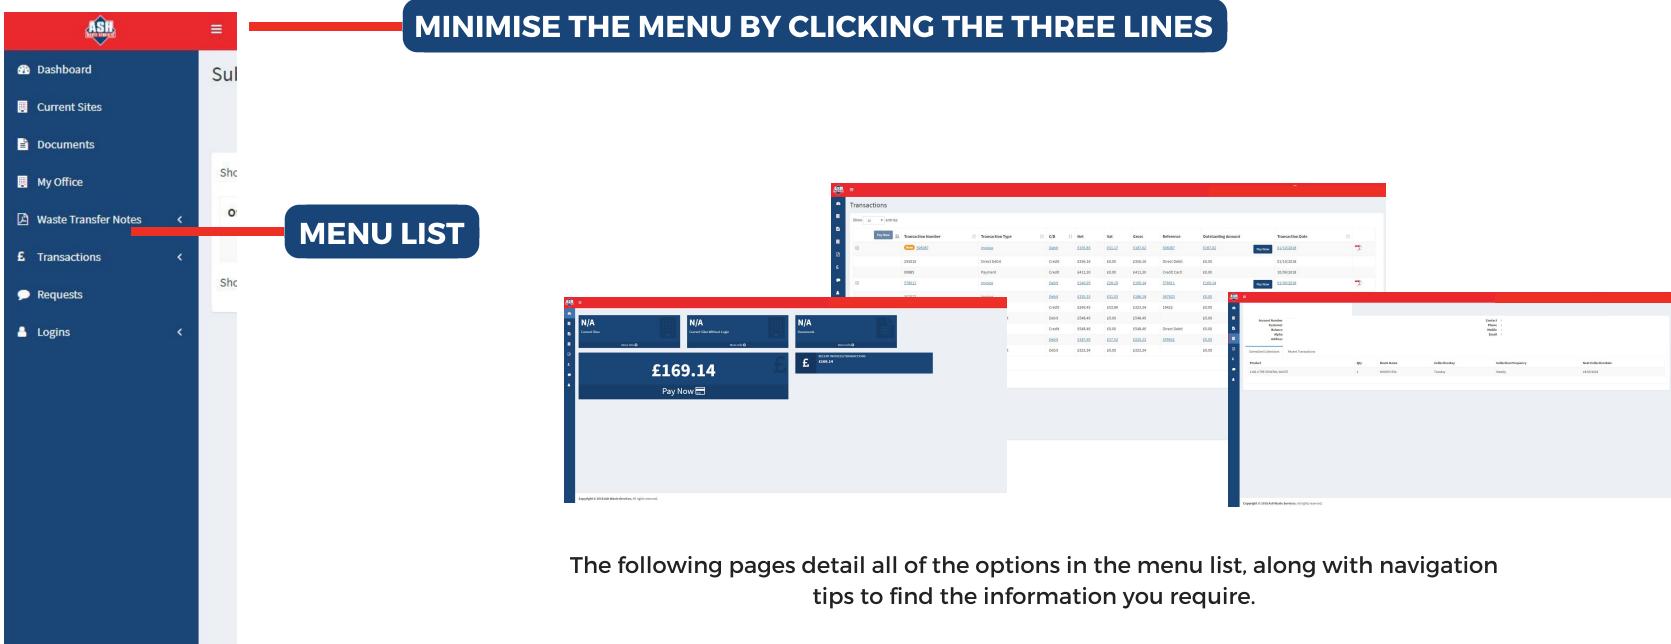

# **CUSTOMER ZONE MENU**

The Customer Zone Menu appears on the left hand side of the screen. From here you can navigate to all of the sections contained within this guide.