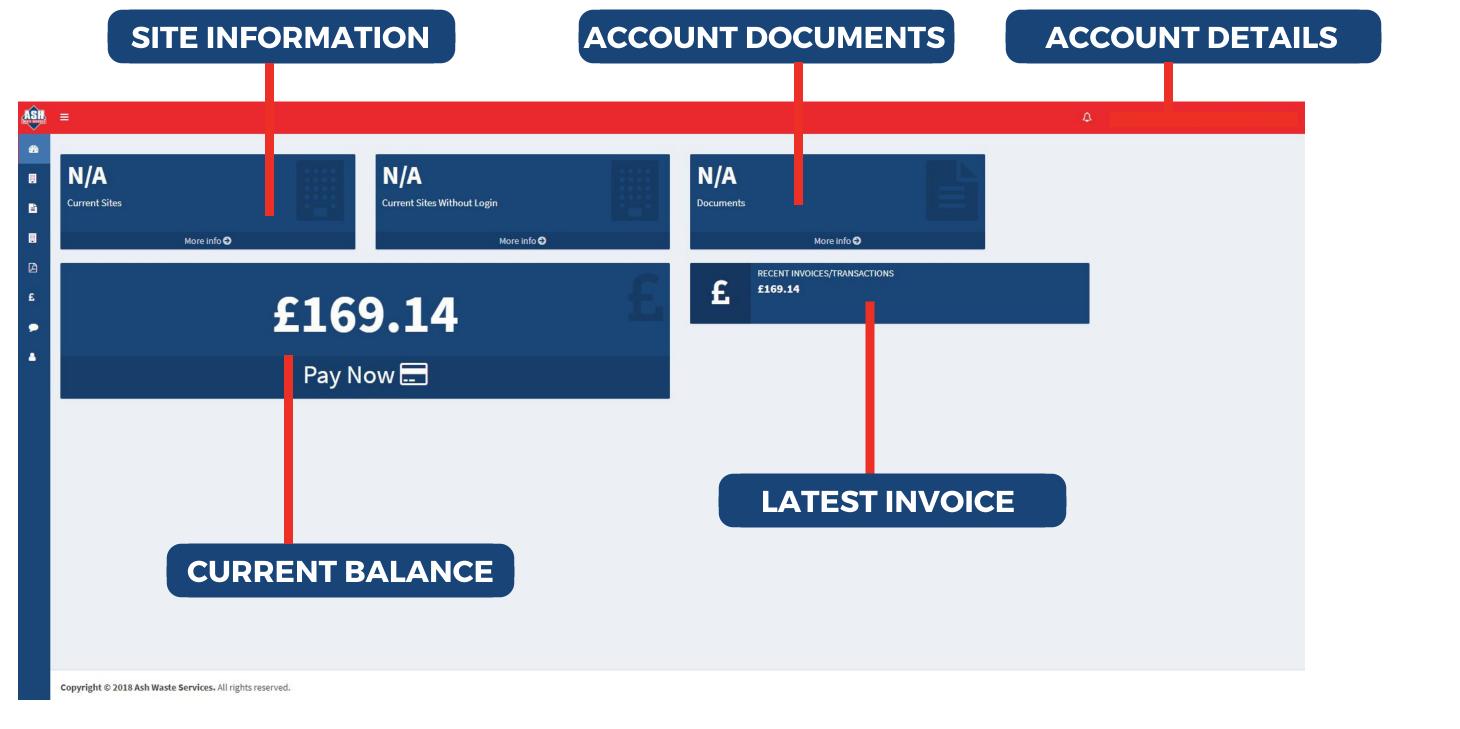

# DASHBOARD

The Dashboard Screen shows your general account information, such as recent invoices, current balance, site information and your available documents. Updates to your account are highlighted by the bell icon next to your account details. This is the screen you will see upon logging in to your account.